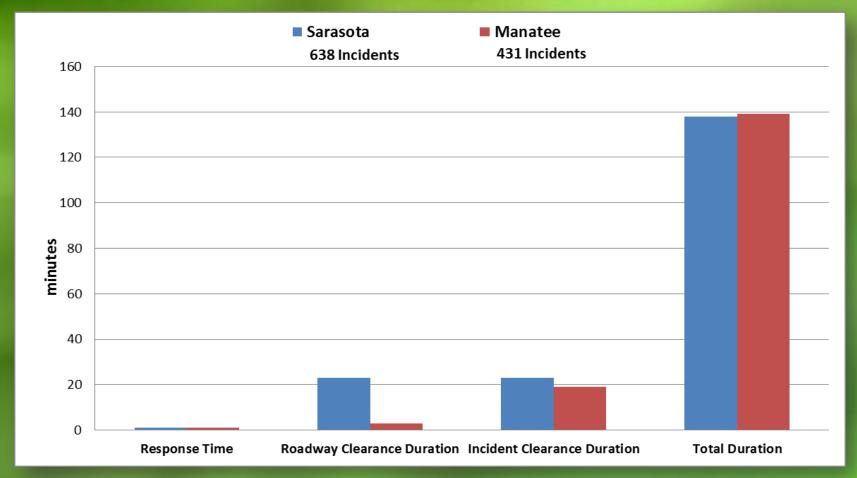

## June 2012 Performance Measures

| Description                 | Sarasota | Manatee |
|-----------------------------|----------|---------|
| Response Time               | 1        | 1       |
| Roadway Clearance Duration  | 23       | 3       |
| Incident Clearance Duration | 23       | 19      |
| Total Duration              | 138      | 139     |
| Total Number of Incidents   | 638      | 431     |