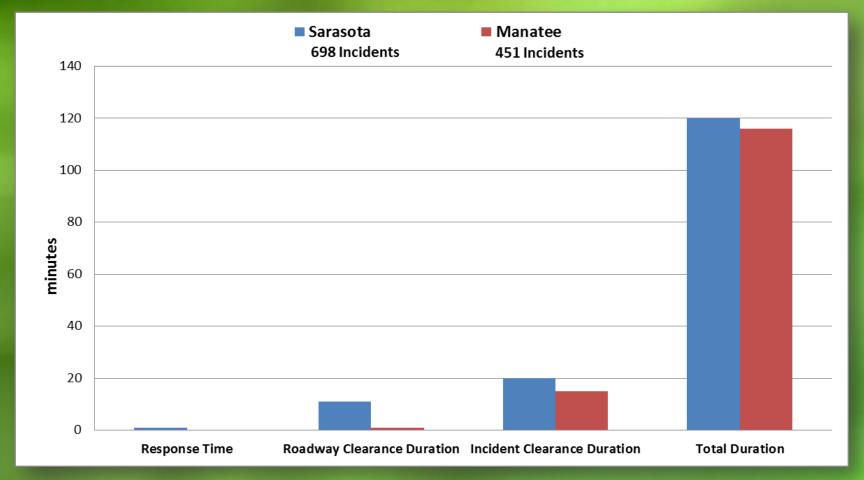

## May 2012 Performance Measures

| Description                 | Saracota | Manatas   |
|-----------------------------|----------|-----------|
| Description                 | Sarasota | ivianatee |
| Response Time               | 1        | 0         |
| Roadway Clearance Duration  | 11       | 1         |
| Incident Clearance Duration | 20       | 15        |
| Total Duration              | 120      | 116       |
| Total Number of Incidents   | 698      | 451       |