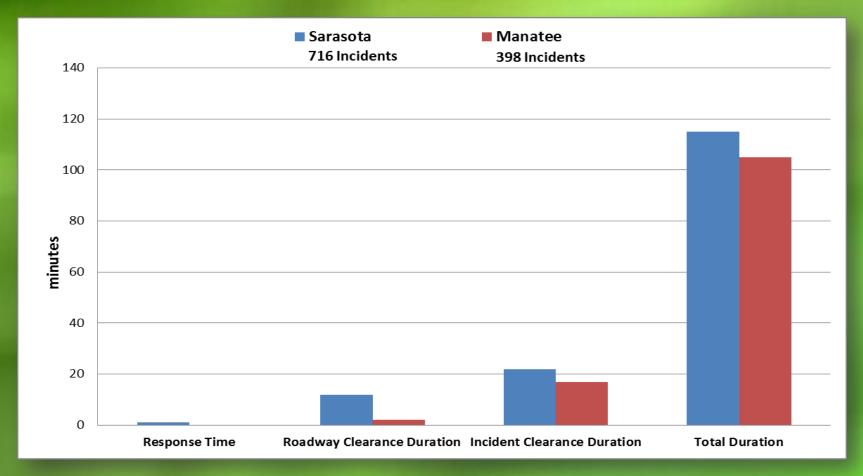

## July 2012 Performance Measures

| Description                 | Sarasota | Manatee |
|-----------------------------|----------|---------|
| Response Time               | 1        | 0       |
| Roadway Clearance Duration  | 12       | 2       |
| Incident Clearance Duration | 22       | 17      |
| Total Duration              | 115      | 105     |
| Total Number of Incidents   | 716      | 398     |