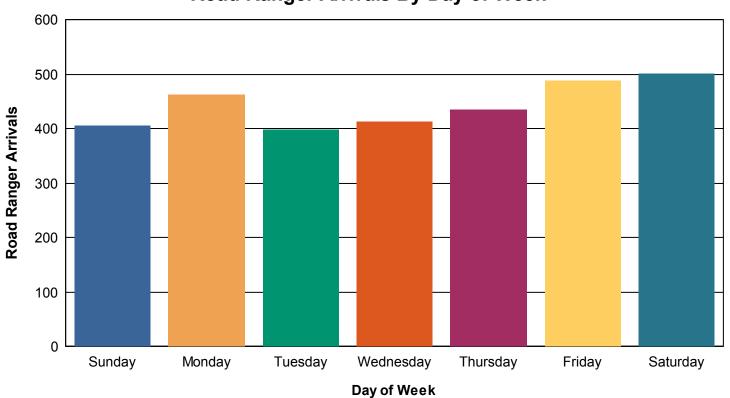

#### Road Ranger Arrivals By Day of Week

|             | Road Ranger Arrivals |        |             |
|-------------|----------------------|--------|-------------|
| Day of Week | Total                | %      | Per Day Avg |
| Sunday      | 406                  | 13.1%  | 31.2        |
| Monday      | 463                  | 14.9%  | 33.1        |
| Tuesday     | 398                  | 12.8%  | 30.6        |
| Wednesday   | 413                  | 13.3%  | 31.8        |
| Thursday    | 435                  | 14.0%  | 33.5        |
| Friday      | 488                  | 15.7%  | 37.5        |
| Saturday    | 501                  | 16.1%  | 38.5        |
| Total:      | 3,104                | 100.0% | 33.7        |

### **Road Ranger Arrivals By Day of Week**

Report Template version 1.2