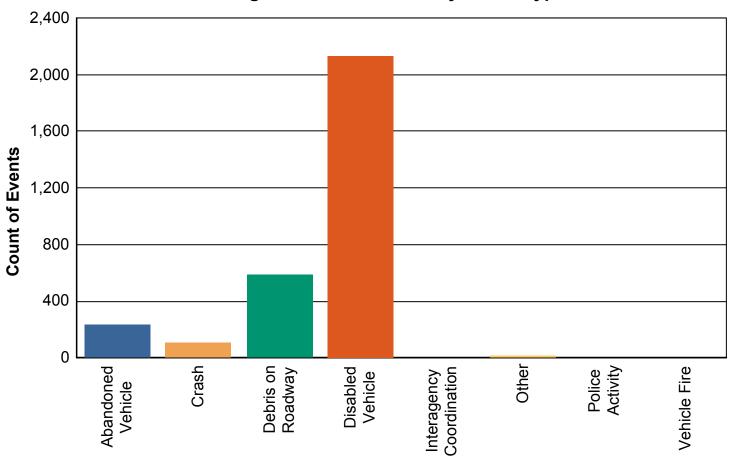

#### **Road Ranger Assisted Events By Event Type**

| Event Type               | Events | %      |
|--------------------------|--------|--------|
| Abandoned Vehicle        | 235    | 7.6%   |
| Crash                    | 107    | 3.5%   |
| Debris on Roadway        | 587    | 19.0%  |
| Disabled Vehicle         | 2,135  | 69.2%  |
| Interagency Coordination | 1      | 0.0%   |
| Other                    | 17     | 0.6%   |
| Police Activity          | 1      | 0.0%   |
| Vehicle Fire             | 4      | 0.1%   |
| Total                    | 3,087  | 100.0% |

### Road Ranger Assisted Events By Event Type

**Event Type** 

Report Template version 1.2