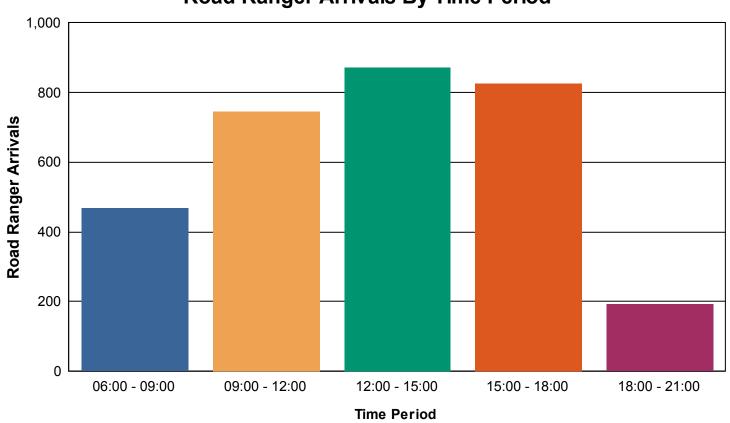

#### **Road Rangers Arrivals By Time Period**

| Time Period   | Road<br>Rangers<br>Arrivals |        |
|---------------|-----------------------------|--------|
| 06:00 - 09:00 | 468                         | 15.1%  |
| 09:00 - 12:00 | 744                         | 24.0%  |
| 12:00 - 15:00 | 872                         | 28.1%  |
| 15:00 - 18:00 | 826                         | 26.6%  |
| 18:00 - 21:00 | 194                         | 6.3%   |
| Total         | 3,104                       | 100.0% |

### **Road Ranger Arrivals By Time Period**

Report Template version 1.2