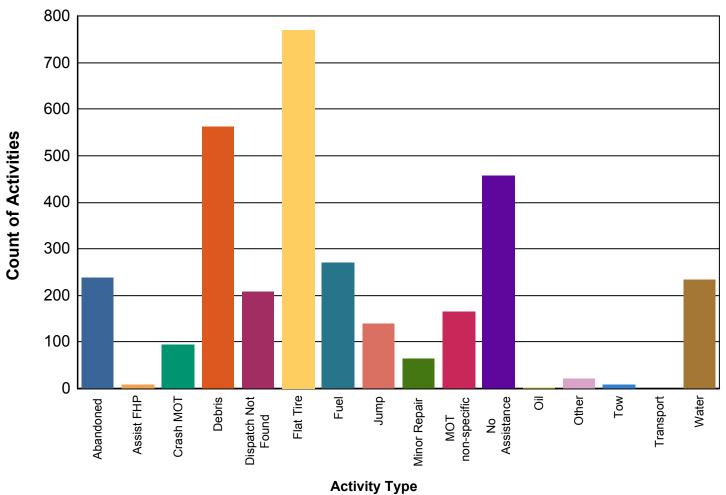

#### **Road Ranger Activities**

| Road Ranger Activity | Activities | %      |
|----------------------|------------|--------|
| Abandoned            | 238        | 7.3%   |
| Assist FHP           | 8          | 0.2%   |
| Crash MOT            | 94         | 2.9%   |
| Debris               | 563        | 17.4%  |
| Dispatch Not Found   | 208        | 6.4%   |
| Flat Tire            | 769        | 23.7%  |
| Fuel                 | 270        | 8.3%   |
| Jump                 | 140        | 4.3%   |
| Minor Repair         | 64         | 2.0%   |
| MOT non-specific     | 165        | 5.1%   |
| No Assistance        | 456        | 14.1%  |
| Oil                  | 2          | 0.1%   |
| Other                | 22         | 0.7%   |
| Tow                  | 8          | 0.2%   |
| Transport            | 1          | 0.0%   |
| Water                | 235        | 7.2%   |
| Total                | 3,243      | 100.0% |

### **Road Ranger Activities**