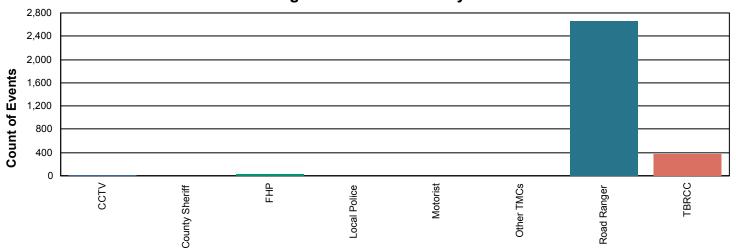

#### **Road Ranger Assisted Events By Notifier**

| Notifier Agency | Events | %      |
|-----------------|--------|--------|
| ссти            | 13     | 0.4%   |
| County Sheriff  | 2      | 0.1%   |
| FHP             | 33     | 1.1%   |
| Local Police    | 4      | 0.1%   |
| Motorist        | 1      | 0.0%   |
| Other TMCs      | 8      | 0.3%   |
| Road Ranger     | 2,656  | 86.0%  |
| TBRCC           | 370    | 12.0%  |
| Total           | 3,087  | 100.0% |

#### **Road Ranger Assisted Events By Notifier**

**Notifier** 

Report Template version 1.2