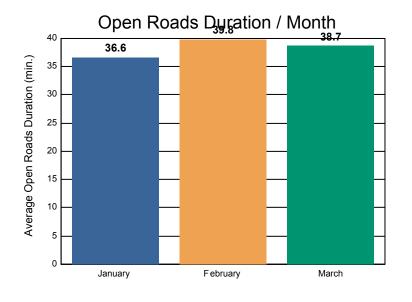

### **Incidents with Road Ranger Response**

|                                         | January | February | March | Total |
|-----------------------------------------|---------|----------|-------|-------|
| Events included in Performance Measures | 179     | 184      | 176   | 539   |
| Notification Duration (min.)            | 0.0     | 0.0      | 0.0   | 0.0   |
| Verification Duration (min.)            | 3.5     | 3.2      | 3.2   | 3.3   |
| Response Duration (min.)                | 7.1     | 7.4      | 7.7   | 7.4   |
| Open Roads Duration (min.)              | 36.6    | 39.8     | 38.7  | 38.4  |
| Departure Duration (min.)               | 16.5    | 16.2     | 19.7  | 17.4  |
| Roadway Clearance Duration (min.)       | 47.2    | 50.4     | 49.7  | 49.1  |
| Incident Clearance Duration (min.)      | 63.7    | 66.6     | 69.4  | 66.5  |