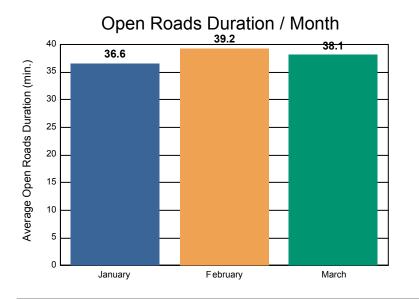

# **Performance Measures Summary**

|                                         | January | February | March | Total |
|-----------------------------------------|---------|----------|-------|-------|
| Events included in Performance Measures | 182     | 190      | 180   | 552   |
| Notification Duration (min.)*           | 0.0     | 0.0      | 0.0   | 0.0   |
| Verification Duration (min.)            | 3.5     | 3.2      | 3.2   | 3.3   |
| Response Duration (min.)                | 7.0     | 7.2      | 7.8   | 7.4   |
| Open Roads Duration (min.)              | 36.6    | 39.2     | 38.1  | 38.0  |
| Departure Duration (min.)               | 16.2    | 16.5     | 19.7  | 17.4  |
| Roadway Clearance Duration (min.)       | 47.1    | 49.6     | 49.1  | 48.6  |
| Incident Clearance Duration (min.)      | 63.3    | 66.1     | 68.7  | 66.0  |