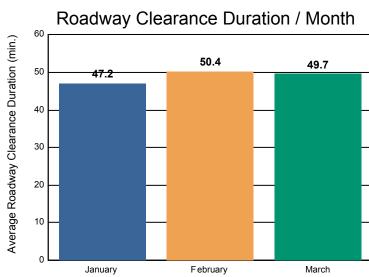

### **Incidents with Road Ranger Response**

|                                         | January | February | March | Total |
|-----------------------------------------|---------|----------|-------|-------|
| Events included in Performance Measures | 179     | 184      | 176   | 539   |
| Notification Duration (min.)            | 0.0     | 0.0      | 0.0   | 0.0   |
| Verification Duration (min.)            | 3.5     | 3.2      | 3.2   | 3.3   |
| Response Duration (min.)                | 7.1     | 7.4      | 7.7   | 7.4   |
| Open Roads Duration (min.)              | 36.6    | 39.8     | 38.7  | 38.4  |
| Departure Duration (min.)               | 16.5    | 16.2     | 19.7  | 17.4  |
| Roadway Clearance Duration (min.)       | 47.2    | 50.4     | 49.7  | 49.1  |
| Incident Clearance Duration (min.)      | 63.7    | 66.6     | 69.4  | 66.5  |