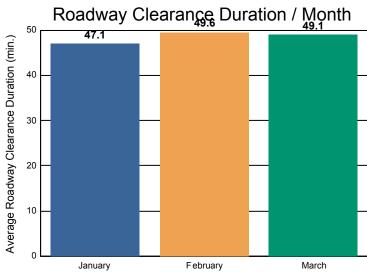

# **Performance Measures Summary**

|                                         | January | February | March | Total |
|-----------------------------------------|---------|----------|-------|-------|
| Events included in Performance Measures | 182     | 190      | 180   | 552   |
| Notification Duration (min.)*           | 0.0     | 0.0      | 0.0   | 0.0   |
| Verification Duration (min.)            | 3.5     | 3.2      | 3.2   | 3.3   |
| Response Duration (min.)                | 7.0     | 7.2      | 7.8   | 7.4   |
| Open Roads Duration (min.)              | 36.6    | 39.2     | 38.1  | 38.0  |
| Departure Duration (min.)               | 16.2    | 16.5     | 19.7  | 17.4  |
| Roadway Clearance Duration (min.)       | 47.1    | 49.6     | 49.1  | 48.6  |
| Incident Clearance Duration (min.)      | 63.3    | 66.1     | 68.7  | 66.0  |