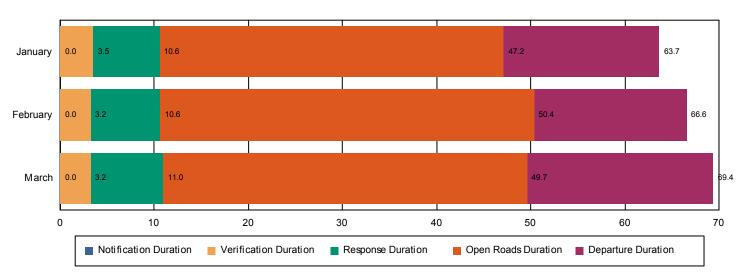

### **Incidents with Road Ranger Response**

|                                         | January | February | March | Total |
|-----------------------------------------|---------|----------|-------|-------|
| Events included in Performance Measures | 179     | 184      | 176   | 539   |
| Notification Duration (min.)            | 0.0     | 0.0      | 0.0   | 0.0   |
| Verification Duration (min.)            | 3.5     | 3.2      | 3.2   | 3.3   |
| Response Duration (min.)                | 7.1     | 7.4      | 7.7   | 7.4   |
| Open Roads Duration (min.)              | 36.6    | 39.8     | 38.7  | 38.4  |
| Departure Duration (min.)               | 16.5    | 16.2     | 19.7  | 17.4  |
| Roadway Clearance Duration (min.)       | 47.2    | 50.4     | 49.7  | 49.1  |
| Incident Clearance Duration (min.)      | 63.7    | 66.6     | 69.4  | 66.5  |

#### **Incident Clearance Duration**