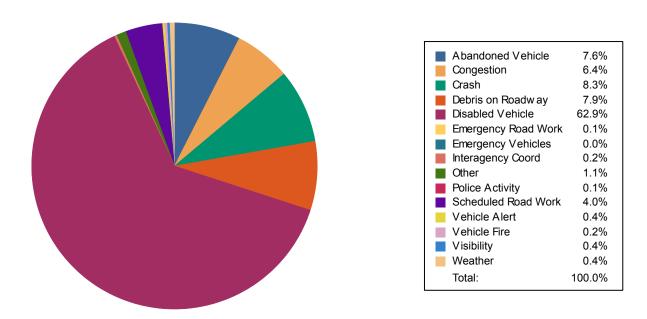

### Percentage of event types for all events in current quarter

| Event Types for all Events | January | February | March | Total  |
|----------------------------|---------|----------|-------|--------|
| Abandoned Vehicle          | 381     | 363      | 412   | 1,156  |
| Congestion                 | 301     | 300      | 370   | 971    |
| Crash                      | 419     | 404      | 441   | 1,264  |
| Debris on Roadway          | 382     | 391      | 431   | 1,204  |
| Disabled Vehicle           | 3,052   | 3,114    | 3,440 | 9,606  |
| Emergency Road Work        | 8       | 1        | 2     | 11     |
| Emergency Vehicles         | 4       | 0        | 1     | 5      |
| Interagency Coord          | 11      | 9        | 7     | 27     |
| Other                      | 64      | 46       | 60    | 170    |
| Police Activity            | 5       | 8        | 7     | 20     |
| Scheduled Road Work        | 181     | 203      | 234   | 618    |
| Vehicle Alert              | 14      | 21       | 25    | 60     |
| Vehicle Fire               | 11      | 7        | 15    | 33     |
| Visibility                 | 18      | 25       | 17    | 60     |
| Weather                    | 18      | 38       | 11    | 67     |
| Total                      | 4,869   | 4,930    | 5,473 | 15,272 |