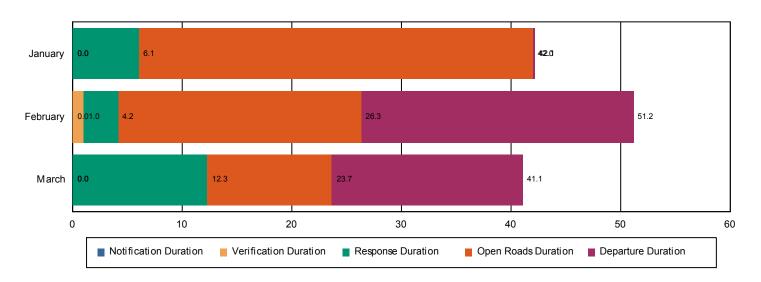

### **Incidents without Road Ranger Response**

|                                         | January | February | March | Total |
|-----------------------------------------|---------|----------|-------|-------|
| Events included in Performance Measures | 3       | 6        | 4     | 13    |
| Notification Duration (min.)            | 0.0     | 0.0      | 0.0   | 0.0   |
| Verification Duration (min.)            | 0.0     | 1.0      | 0.0   | 0.5   |
| Response Duration (min.)                | 6.1     | 3.2      | 12.3  | 6.6   |
| Open Roads Duration (min.)              | 36.0    | 22.2     | 11.3  | 22.0  |
| Departure Duration (min.)               | 0.1     | 24.8     | 17.4  | 16.8  |
| Roadway Clearance Duration (min.)       | 42.0    | 26.3     | 23.7  | 29.1  |
| Incident Clearance Duration (min.)      | 42.2    | 51.2     | 41.1  | 46.0  |

#### **Incident Clearance Duration**