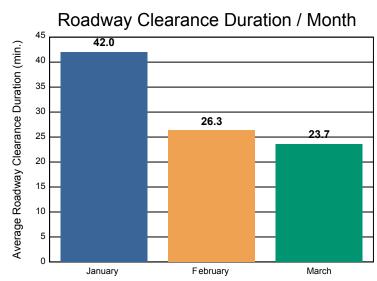

### **Incidents without Road Ranger Response**

|                                         | January | February | March | Total |
|-----------------------------------------|---------|----------|-------|-------|
| Events included in Performance Measures | 3       | 6        | 4     | 13    |
| Notification Duration (min.)            | 0.0     | 0.0      | 0.0   | 0.0   |
| Verification Duration (min.)            | 0.0     | 1.0      | 0.0   | 0.5   |
| Response Duration (min.)                | 6.1     | 3.2      | 12.3  | 6.6   |
| Open Roads Duration (min.)              | 36.0    | 22.2     | 11.3  | 22.0  |
| Departure Duration (min.)               | 0.1     | 24.8     | 17.4  | 16.8  |
| Roadway Clearance Duration (min.)       | 42.0    | 26.3     | 23.7  | 29.1  |
| Incident Clearance Duration (min.)      | 42.2    | 51.2     | 41.1  | 46.0  |