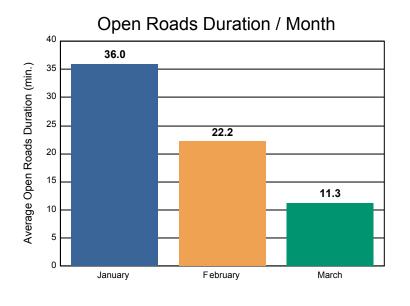

### **Incidents without Road Ranger Response**

|                                         | January | February | March | Total |
|-----------------------------------------|---------|----------|-------|-------|
| Events included in Performance Measures | 3       | 6        | 4     | 13    |
| Notification Duration (min.)            | 0.0     | 0.0      | 0.0   | 0.0   |
| Verification Duration (min.)            | 0.0     | 1.0      | 0.0   | 0.5   |
| Response Duration (min.)                | 6.1     | 3.2      | 12.3  | 6.6   |
| Open Roads Duration (min.)              | 36.0    | 22.2     | 11.3  | 22.0  |
| Departure Duration (min.)               | 0.1     | 24.8     | 17.4  | 16.8  |
| Roadway Clearance Duration (min.)       | 42.0    | 26.3     | 23.7  | 29.1  |
| Incident Clearance Duration (min.)      | 42.2    | 51.2     | 41.1  | 46.0  |