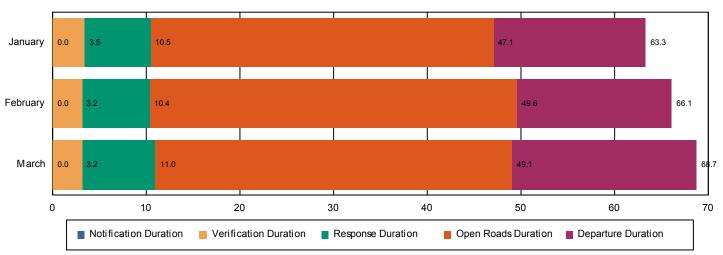

# **Performance Measures Summary**

|                                         | January | February | March | Total |
|-----------------------------------------|---------|----------|-------|-------|
| Events included in Performance Measures | 182     | 190      | 180   | 552   |
| Notification Duration (min.)*           | 0.0     | 0.0      | 0.0   | 0.0   |
| Verification Duration (min.)            | 3.5     | 3.2      | 3.2   | 3.3   |
| Response Duration (min.)                | 7.0     | 7.2      | 7.8   | 7.4   |
| Open Roads Duration (min.)              | 36.6    | 39.2     | 38.1  | 38.0  |
| Departure Duration (min.)               | 16.2    | 16.5     | 19.7  | 17.4  |
| Roadway Clearance Duration (min.)       | 47.1    | 49.6     | 49.1  | 48.6  |
| Incident Clearance Duration (min.)      | 63.3    | 66.1     | 68.7  | 66.0  |

#### **Incident Clearance Duration**